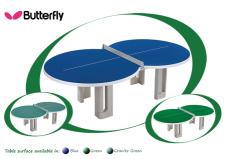

## Butterfly F8 Polymer Concrete Table

Please note: SUR Catings for concrete tables are based on direct comparisons will other concrete models and hear to tables on power to inverse disket The Butterffy prevents of the second seco

## Package Includes:

FREE: UK mainland delivery is usually 2 - 3 weeks. You will be called by our couriers to book a convenient delivery day. Bounce

- Suitable for outdoor use
- 25mm steel cladded & reinforced polymer concrete surface
- Wheelchair friendly
- Fixed 8mm aluminium net
  White sturrly PVC edge protectors
- White sturdy PVC edge protectors
  Pitch markings moulded onto table
- Hern mankings moulded onto table
  Can be fixed to the floor if pecessary
- Can be taked to the soor it necessary
- Prame: Steel reintorced polymer concrete stand
  Suitable for parks, schools, hotels, camp sites & cardens etc.
- Assembly: Allow 60 minutes for self-assembly